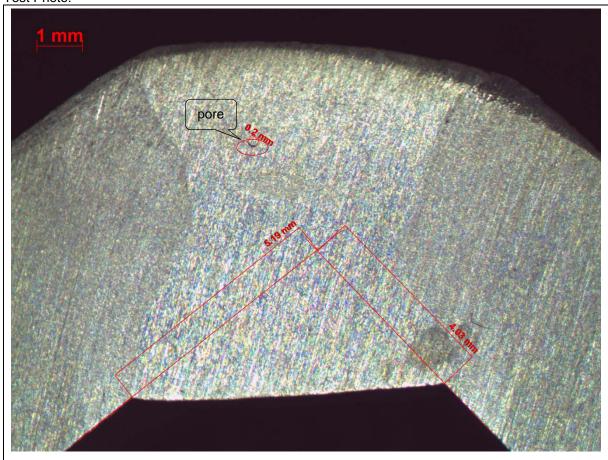

# **TEST REPORT**

No.: GZIN1911063453ML

Date: Dec 05, 2019

Page: 2 of 3

Macroscopic examination of welds:

Test method: ASME BPVC IX-2017

Macroscopic etchant: 10% oxalic acid solution

Test Result: The cross sections of the weld metal and base metal show complete fusion and freedom from cracks. One pore was found on weld beads, the size is 0.20mm. The difference in the lengths of the legs $\approx 1.16$ mm.

#### Test Photo:

Magnification: 7.5X

Unless otherwise agreed in writing, this document is issued by the Company subject to its General Conditions of Service printed overleaf, available on request or accessible at http://www.sgs.com/en/Terms-and-Conditions.aspx and, for electronic format documents, subject to Terms and Conditions for Electronic Documents at http://www.sgs.com/en/Terms-en-Conditions/Terms-e-Document.aspx. Attention is drawn to the limitation of liability, indemnification and jurisdiction issues defined therein. Any holder of this document is advised that information contained hereon reflects the Company's findings at the time of its intervention only and within the limits of client's instructions, if any. The Company's sole responsibility is to its Client and this document does not exonerate parties to a transaction from exercising all their rights and obligations under the transaction documents. This document cannot be reproduced except in full, without prior written approval of the Company. Any unauthorized alteration, forgery or falsification of the content or appearance of this document is unlawful and offenders may be prosecuted to the fullest extent of the law. Unless otherwise stated the results shown in this test report refer only to the sample(s) tested and such sample(s) are retained for 30 days only to the sample(s) tested and such sample(s) are retained for 30 days only